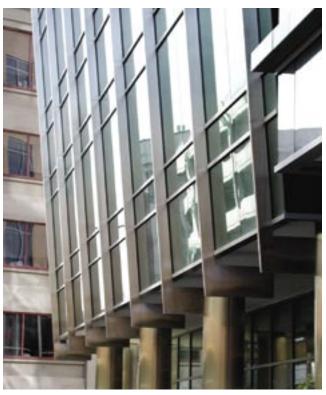

## Wrap-around Vertical Fins Carry Accents to New Heights At Office Complex

**Verticals by Weiss** enhance the entrance, accent sloped walls and extend from the base past the top of the structure

Long spans of virtually seamless stainless steel presented a unique challenge to Weiss Sheet Metal. The lower edge of these fins turned inward 90° and widened, but were meant to look like they had been crafted from a single sheet of metal. They were actually fully welded and finely ground and polished for the finished effect of seamless stainless.

The sloping fins add an attractive finish to the glazing and contrast beautifully with the tint of the glass here at 40 Lansdown Street.

Architect:

Elkus/Manfredi Architects, Ltd.

Product:

Stainless Steel Trim