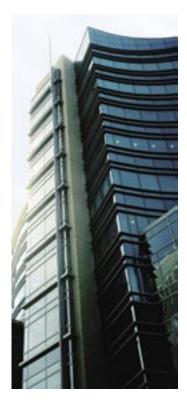

## Wrap-around Vertical Fins Carry Accents to New Heights At Office Complex

**Verticals by Weiss** enhance the entrance, accent sloped walls and extend from the base past the top of the structure

Long spans of virtually seamless stainless steel presented a unique challenge to Weiss Sheet Metal. The lower edge of these fins turned inward 90° and widened, but were meant to look like they had been crafted from a single sheet of metal. They were actually fully welded and finely ground and polished for the finished effect of seamless stainless.

The sloping fins add an attractive finish to the glazing and contrast beautifully with the tint of the glass here at 40 Lansdown Street.

Architect:

Elkus/Manfredi Architects, Ltd.

Product:

Stainless Steel Trim