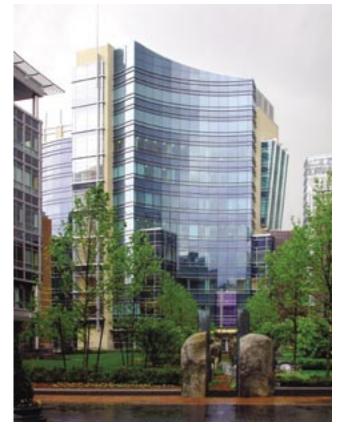

The sloping fins add an attractive finish to the glazing and contrast beautifully with the tint of the glass here at 40 Lansdown Street.

Architect:

Elkus/Manfredi Architects, Ltd.

Product:

Stainless Steel Trim

Contractor

Walsh Bros. Construction

Customer

**Ipswich Glass** 

Location

Cambridge, MA