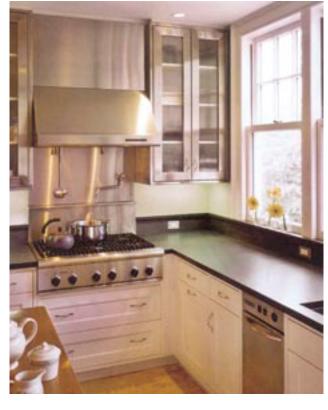

## Custom Built Cabinets and Trim Compliment Stainless Appliances

Stainless Cabinetry surrounds the range and fits above the stainless oven and refrigerator units in this contemporary kitchen.

Custom stainless cabinets are fronted with a fluted glass for a stylish, open look. Matching trim behind the range and the hood create a uniform stainless, eye-level band on both sides of the kitchen.

Cabinet doors can be hollow stainless panels in construction, or glazed with glass, polycarbonate, or other clear or opaque material. The stainless doors feature double pan construction resulting in a doubled sided, very strong and stable door. Fully adjustable shelving is found behind the doors as well.

Weiss also fabricated the stainless commercial grade duct work and exhaust system which led to the roof for proper ventilation of the stove. They work with both 304 and 316 stainless steel and have the ability to fabricate with #4 satin, # 6 and the #8 mirror stainless.