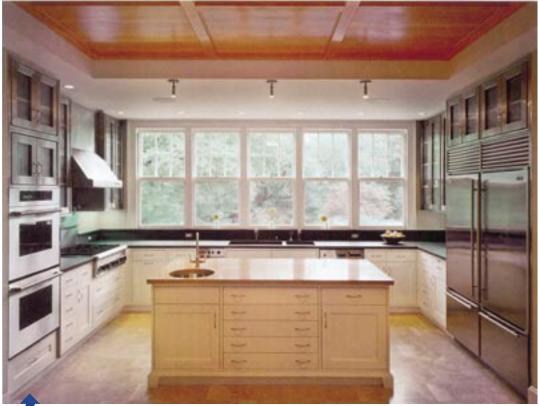

## Custom Built Cabinets and Trim Compliment Stainless Appliances

Stainless Cabinetry surrounds the range and fits above the stainless oven and refrigerator units in this contemporary kitchen.

Custom stainless cabinets are fronted with a fluted glass for a stylish, open look. Matching trim behind the range and the hood create a uniform stainless, eye-level band on both sides of the kitchen.

Cabinet doors can be hollow stainless panels in construction, or glazed with glass, polycarbonate, or other clear or opaque material. The stainless doors feature double pan construction resulting in a doubled sided, very strong and stable door. Fully adjustable shelving is found behind the doors as well.

Weiss also fabricated the stainless commercial grade duct work and exhaust system which led to the roof for proper ventilation of the stove. They work with both 304 and 316 stainless steel and have the ability to fabricate with #4 satin, # 6 and the #8 mirror stainless.