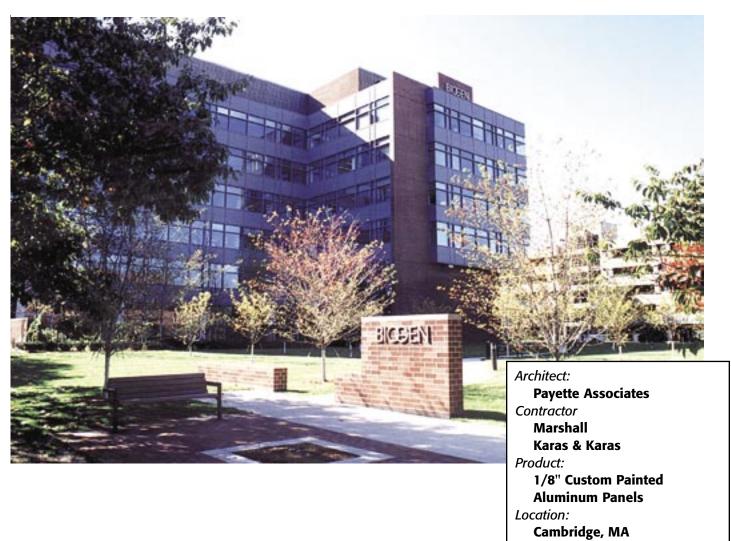

## Custom Panels Created by Weiss Called for Special Coloring and Finishes

Weiss Sheet Metal has the capabilities to handle fabricating intricate panel systems for interior or exterior applications!

This project called for Weiss to manufacture and supply 5 stories of accent panels which visually divided the curtain wall.

Weiss worked closely with the curtainwall fabricator, who took the painted panel parts then insulated and assembled them for easy job site installation.

1/8" aluminum sheet was formed into the desired panels before custom gray paint was applied.